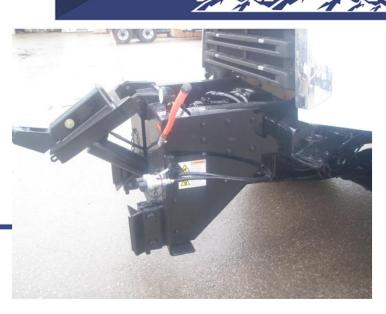

## **VCL 500LM Low Mount Hitch**

The North American Leader in innovative snow & Ice control equipment.

## **Standard Features**

- **1. Low Mount Design** allows for easy opening of hood for engine service.
- **2. Low Profile** leaves grill unobstructed for maximum vehicle operation and performance.
- **3.** Compact Lightweight Construction ideal for urban areas where road space is limited.
- **4. Designed for Heavy Duty Applications,** this hitch will accept all available plow models.