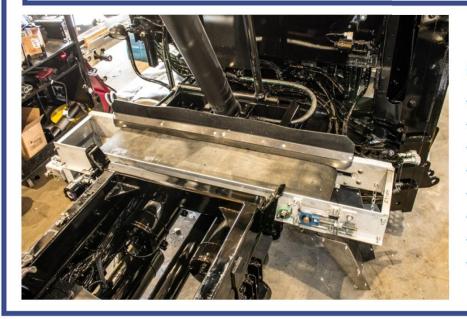

## >>> VCL Belt Cross Conveyor

The North American Leader in innovative snow & Ice control equipment.

## **Standard Features**

- 1. Smooth Belt Drive offers quieter operation.
- 2. Multi Season Versatility for sand and salt application, asphalt, and coarse materials.
- **3.** Easily Adjust Belt Tension at the turn of a screw to extend the life of the belt.
- 4. Ideal for Multi Season Contractors
- 5. Easily Adjustable Salt Chutes allow the spread pattern of salt to be adjusted.