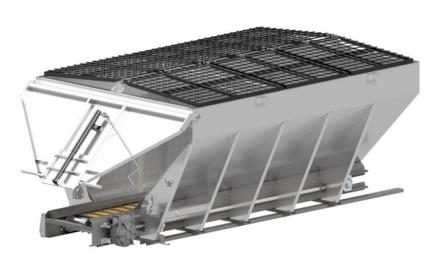

## **STANDARD FEATURES:**

- 10 gauge 201 2B stainless steel resists harsh winter conditions
- 50:1 gearbox allows various spreading materials, including salt, sand, and mixes
- 2" drive shaft and idler shaft with 8 tooth sprockets
- ➢ 3/4" poly floor
- Top screen breaks up material to prevent damage
- Rear opening tailgate allows quick load dumping

#### **Available Options:**

- ✓ Pre-wet tanks
- ✓ Fold up access platform
- ✓ Rubber spill flaps
- ✓ Spreader stands
- ✓ More available upon request