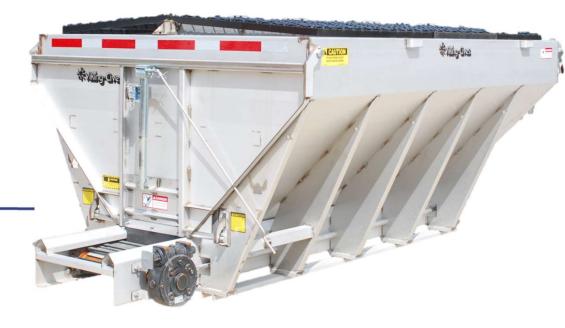

## **STANDARD FEATURES:**

- 10 gauge 201 2B stainless steel resists harsh winter conditions
- 50:1 gearbox allows various spreading materials, including salt, sand, and mixes
- 2" drive shaft and idler shaft with 8 tooth sprockets
- ➢ 3/4" poly floor
- Top screen breaks up material to prevent damage
- Rear opening tailgate allows quick load dumping

#### **Available Options:**

- ✓ Pre-wet tanks
- ✓ Fold up access platform
- ✓ Rubber spill flaps
- ✓ Spreader stands
- ✓ More available upon request