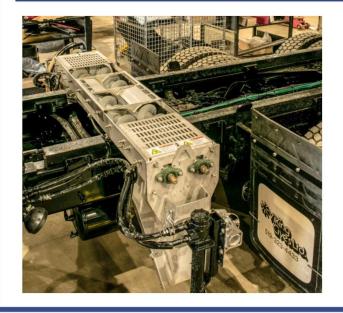

## >>> VCL Dual Auger Cross Conveyor

## **Standard Features**

- 1. Very Durable, Low Maintenance augers offer easy service and long life for the harshest conditions.
- 2. Safety Guards keep augers safely contained & allow for rinsing.
- 3. Able to discharge left and right side simultaneously for maximum road coverage.
- 4. Easily Adjustable Salt Chutes allow the spread pattern of salt to be adjusted.