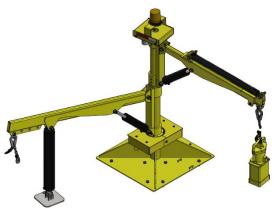

# **Puller/Hammer Booms:**

- 2 Independent 360° rotating booms rated at 500 lb. each
- Lower boom moves a 30" stroke x 5" bore pulling cylinder rated for 3000 psi
- Upper boom has the ability to extend and retract 36"
- PD-140 Rhino Air Pounder
- Top of mast (Including light) is 10' from the ground