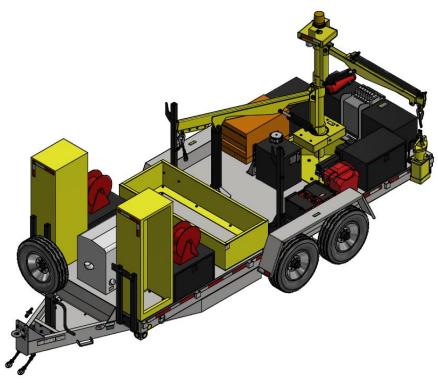

# Highway Guardrail Maintenance Trailer

Frame – 18' deck constructed of 8x2x1/4 rectangular tubing with ten 3x4.1 cross members and two 3x2x1/4 rectangular tubing for cross members under the puller/hammer. The deck is built from 3/16" thick steel plate and is located 28" from the ground.

**Axles** – Two 8,000 lb. axles with a wheel base of 36 <sup>3</sup>/<sub>4</sub>" giving the trailer a GVWR of 16,000 lbs. The axles are also equipped with electric brakes.

### **Storage Includes:**

- (2) 18x23x65 Flammable Lockers
- (3) 18x18x30 Toolboxes
- (1) 18x18x24 Toolbox
- (1) 18x18x60 Toolbox
- (1) 18x18x32 Tool chest

These tool boxes provide 69.77 cubic feet of dry storage. In addition, there is a 16x32x78 post storage box.

#### **Vanair Air Compressor:**

- Rotary screw compressor
- 26.5 HP gas motor
- Produces 80 cfm at 100 psi
- Load adjusting motor (Max rpm of 3600 and minimum of 2500
- 2 50 ft long <sup>3</sup>/<sub>4</sub>" hose reels

### **Honda V-Twin Gas Engine:**

- 20.8 HP motor
- 35.6 ft.lbs. of torque
- 3600 max rpm
- 9 Gallon marine gas tank

## **Hydraulics:**

- 6 Slice valve block to control booms from rear of trailer
- 2-stage hydraulic pump capable of 11.94 gpm at 3600 rpm
- 25 gallon hydraulic tank

The Viking-Cives Highway
Guardrail Maintenance Trailer is
designed to remove and replace
guardrail posts as a standalone
unit. All power sources for
hydraulic and pneumatic functions
are contained on the unit,
eliminating the need for a dedicated
truck to perform these operations.

# **Puller/Hammer Booms:**

- 2 Independent 360° rotating booms rated at 500 lb. each
- Lower boom moves a 30" stroke x 5" bore pulling cylinder rated for 3000 psi
- Upper boom has the ability to extend and retract 36"
- PD-140 Rhino Air Pounder
- Top of mast (Including light) is 10' from the ground