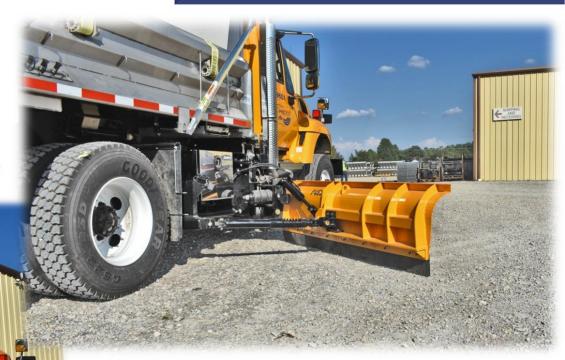

## >>> MID MOUNT "JUNIOR" WING

North America's leading innovator of snow & ice control equipment! www.vikingcives.com

## **FEATURES:**

- ✓ Standard models 8', & 9' cutting edge length
- ✓ 24" intake height with 28" discharge height
- ✓ 10 gauge moldboard with 3/8" one piece ribs
- ✓ 4" x 4" x 1/2" base angle with triangle gussets
- ✓ Low profile mounting no increase in CA required
- ✓ Direct hydraulic lift with double acting cylinders
- ✓ Front and rear float to follow road contours
- ✓ Single adjustable push arm with spring cushion & shear pin
- ✓ Better weight distribution
- ✓ Increased drivers visibility by clearing passenger window