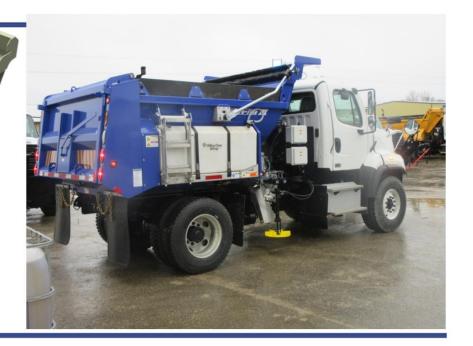

#### **Standard Features**

- 1. U-Style Design specifically designed for sand, salt and aggregate material spreading.
- 2. Self Tensioning Chain ensures that the chain is functioning properly, and at proper tension.
- 3. Front Discharge
- 4. Double Acting Tailgate for carrying large items.
- 5. Air Tailgate Release for easy material dumping.
- 6. Body Prop Dump Hinge for safety checks.
- 7. Durable 3/16" Corten Sides resist material wear & corrosion.
- 8. Right rear Inspection Ladder
- 9. Top Lift Hoist Cylinder

### **Options**

- •Corten, High Tensile, Stainless Steel or Aluminum construction
- •Auger, chain or belt cross conveyors
- •Rear & Bi-Directional discharge
- •Material screens
- •Lighting kits
- •Fender mounted liquid tanks
- •Air tarp
- •Cabshield
- •Asphalt apron
- •Sideboards