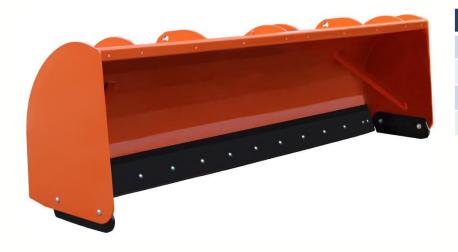

## **Standard Features:**

- > Attaches to any Loader Bucket
- > Eight gauge brake formed moldboard
- Plasma cut ½" ribs
- > 1 ½ x 8 rubber blade with cover blade
- ½" thick end plates with support angle
- Top of moldboard braced with integral formed channel

## **Options:**

- ✓ Rubber Deflector
- Various Cutting Edge Materials
- ✓ Custom Moldboard Sizes
- ✓ Other Attachment Methods

| Model | Height | Length | Weight |
|-------|--------|--------|--------|
| 1036  | 36"    | 10′    | 1450   |
| 1242  | 42"    | 12′    | 2000   |
| 1442  | 42"    | 14'    | 2200   |
| 1642  | 42"    | 16'    | 2400   |