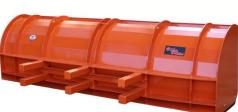

## >>> Pusher Plow

North America's leading innovator of snow & ice control equipment! www.vikingcives.com

## **Pusher Plow**

## **Standard Features:**

- > Attaches to any Loader Bucket
- > Eight gauge brake formed moldboard
- Plasma cut ½" ribs
- > 1 ½ x 8 rubber blade with cover blade
- ½" thick end plates with support angle
- Top of moldboard braced with integral formed channel