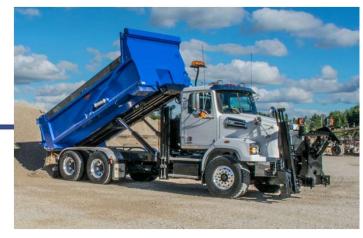

## **Roller-Pro Dump Box**

The North American Leader in innovative snow & Ice control equipment.

## **Standard Features**

- **1. Easy loading onto Roller-Pro Tipping Frame.** Flat ground loading capability empty or full.
- **2. Dual Function Tailgate** is top hinged for dumping and side hinged for barn door operation.
- **3. Single Action Handle** switches between dumping and barn-door tailgate operation.
- **4. Durable 10 gauge Corten Construction** resists material wear and corrosion.

## **Options**

- Hardox floor and sides
- •36" or 42" side height
- •D -Rings for load and equipment tie-down
- Air tarp kit

| Model    | Outside<br>Length | Side<br>Height | Tailgate<br>Height | <b>Capacity</b><br>*w/sideboards | Approx .<br>Weight |
|----------|-------------------|----------------|--------------------|----------------------------------|--------------------|
| RPDB 120 | 14'4"             | 36"            | 46"                | 14.5 yd3                         | 4860 lbs           |
|          | 14'4"             | 42"            | 55"                | 16.5 yd3                         | 5130 lbs           |
| RPDB 138 | 16′               | 36"            | 46"                | 16.4 yd3                         | 5260 lbs           |
|          | 16′               | 42"            | 55"                | 18.6 yd3                         | 5520 lbs           |