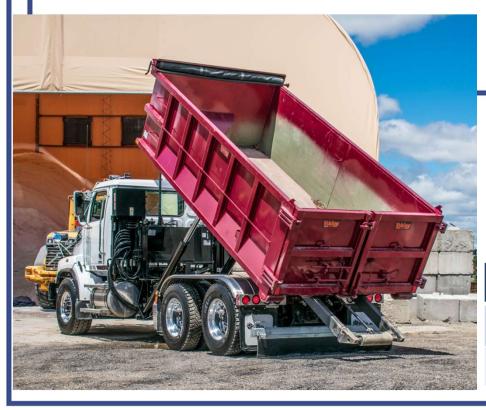

## >>> Roller-Pro Dumpster Bin

The North American Leader in innovative snow & Ice control equipment.

## **Standard Features**

- 1. Manual Dual Barn Doors allow easy loading.
- 2. Designed to be Dropped and Left at a Jobsite, leaving your Roller-Pro free for other tasks while being loaded.