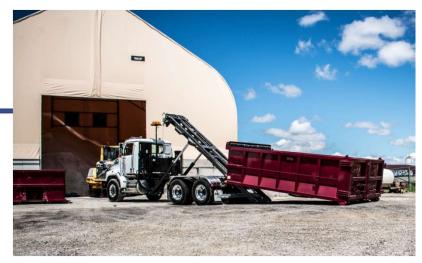

## >>> Roller-Pro Dumpster Bin

The North American Leader in innovative snow & Ice control equipment.

## **Standard Features**

- 1. Manual Dual Barn Doors allow easy loading.
- 2. Designed to be Dropped and Left at a Jobsite, leaving your Roller-Pro free for other tasks while being loaded.