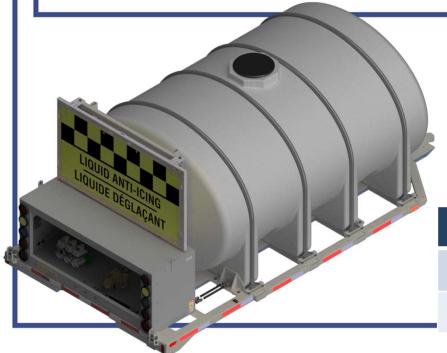

## **Roller-Pro Water Tank**

The North American Leader in innovative snow & Ice control equipment.

## **Standard Features**

- **1. Polymer Liquid Tank** capable of carrying 2650 us/gal water or salt brine without corroding.
- 2. Galvanized Steel Frame resists corrosion.
- **3. Mounts to Roller-Pro Tipping Frame**. Easily engages vertical and horizontal safety locks secure the tank and frame to Roller-Pro frame rails.
- **4. Stainless Steel Enclosure** keeps pump & valves protected from the elements.
- **5. Rear Sign Board & Integrated Lighting** keeps your truck visible to drivers and can be configured to comply with regional lighting and visibility requirements.