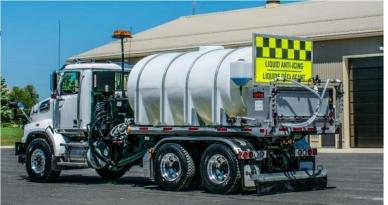

## **Roller-Pro Water Tank**

The North American Leader in innovative snow & Ice control equipment.

## **Standard Features**

- **1. Polymer Liquid Tank** capable of carrying 2650 us/gal water or salt brine without corroding.
- 2. Galvanized Steel Frame resists corrosion.
- **3. Mounts to Roller-Pro Tipping Frame**. Easily engages vertical and horizontal safety locks secure the tank and frame to Roller-Pro frame rails.
- **4. Stainless Steel Enclosure** keeps pump & valves protected from the elements.
- **5. Rear Sign Board & Integrated Lighting** keeps your truck visible to drivers and can be configured to comply with regional lighting and visibility requirements.