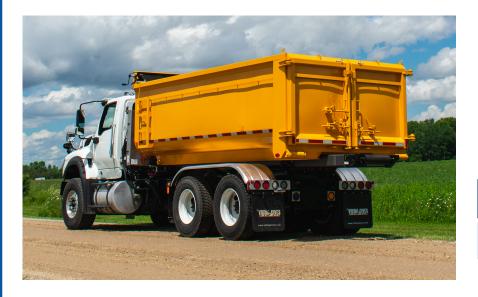

## **Roller Pro Dumpster Bin**

The North American Leader in innovative snow & Ice control equipment.

## **Standard Features**

- 1. Manual Dual Barn Doors allow easy loading.
- 2. Designed to be Dropped and Left at a Jobsite, leaving your Roller-Pro free for other tasks while being loaded.

## **Options**

- •Tarp Kit
- •Recycle bins available
- •Custom bin configurations available
- •High tensile steel construction

| Model | Width | Height | Inside<br>Length | Outside<br>Length | Level<br>Capacity |
|-------|-------|--------|------------------|-------------------|-------------------|
| RPBIN | 8′    | 4'     | 14'4"            | 16′               | 17 yd3            |