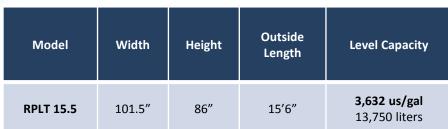

## **Standard Features**

- 1. Steel Tank capable of carrying 3632 us/gal water \*Water tank can be loaded onto truck with max 1325 us/gal (half full).
- 2. Mounts to Roller-Pro Tipping Frame. Easily engages vertical and horizontal safety locks secure the tank and frame to Roller-Pro frame rails.
- 3. Hydraulic Pump for power unloading/discharge & optional flusher and sprayer nozzle kits.
- 4. Integrated Lighting keeps your truck visible to drivers and can be configured to comply with regional lighting and visibility requirements.