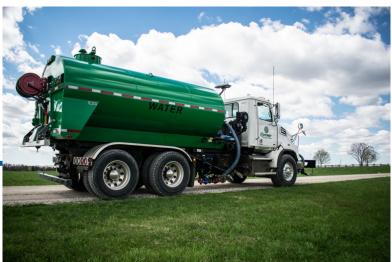

## **Roller Pro Liquid Tank**

The North American Leader in innovative snow & Ice control equipment.

## **Standard Features**

- 1. Steel Tank capable of carrying 3632 us/gal water \*Water tank can be loaded onto truck with max 1325 us/gal (half full).
- 2. Mounts to Roller-Pro Tipping Frame. Easily engages vertical and horizontal safety locks secure the tank and frame to Roller-Pro frame rails.
- 3. Hydraulic Pump for power unloading/discharge & optional flusher and sprayer nozzle kits.
- 4. Integrated Lighting keeps your truck visible to drivers and can be configured to comply with regional lighting and visibility requirements.