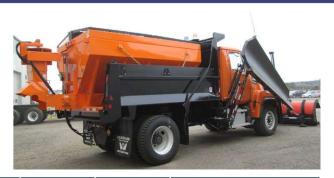

## **VCL VBS Slide-In Hopper**

The North American Leader in innovative snow & Ice control equipment.

## **Standard Features**

- **1. V-Style Spreader Design** specifically designed for sand salt and aggregate material spreading.
- **2. Slide-In Design** mounts inside standard contractor dump bodies for winter use.
- **3. Durable 10 gauge Corten Construction** resists material wear and corrosion.
- 4. Material Screens
- 5. Rear Discharge
- 6. Integrated Chain Conveyor