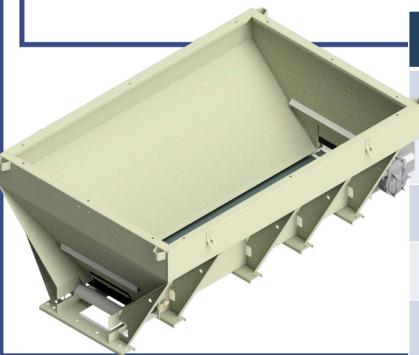

## **Standard Features**

- **1. V-Style Spreader Design** specifically designed for sand salt and aggregate material spreading.
- **2. Slide-In Design** mounts inside standard contractor dump bodies for winter use.
- **3. Durable 10 gauge Corten Construction** resists material wear and corrosion.
- 4. Material Screens
- 5. Rear Discharge
- 6. Integrated Chain Conveyor

## **Options**

- •Stainless steel construction
- •6" or 12" steel extensions
- •Side Mounred brine tanks
- •Automated or manual control systems
- Tailgate
- •Rear cross conveyor
- •Rubber spill sheilds

| Model | Width | Height | Inside<br>Length | Outside<br>Length | Level Capacity<br>w/6" Sideboards<br>*w/12" Sideboards |
|-------|-------|--------|------------------|-------------------|--------------------------------------------------------|
| VBS10 | 80"   | 52"    | 10.              | 12'               | <b>6.1 yd3</b><br>7.3 yd3<br>*8.5 yd3                  |
| VBS11 | 80"   | 52"    | 11'              | 13′               | <b>6.8yd3</b><br>8.0 yd3<br>*9.4 yd3                   |
| VBS13 | 80"   | 52"    | 13'              | 15'               | <b>8 yd3</b><br>9.6 yd3<br>*11.2 yd3                   |
| VBS14 | 80"   | 52"    | 14'              | 16'               | <b>8.7 yd3</b><br>10.4 yd3<br>*12.2 yd3                |
| VBS18 | 80"   | 52"    | 18′              | 20′               | <b>11.3 yd3</b><br>13.5 yd3<br>*15.8 yd3               |