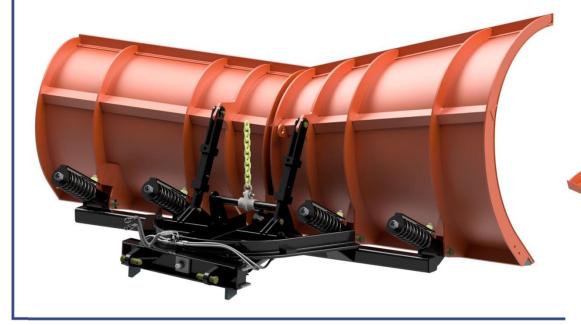

## **SLOTTED TRIP MW PLOW – MW41R12SLT**

Designed for High Speed plowing in Rural environments. The design allows for quick trip to clear obstacles with a smooth return to plowing position.

Plow shoes should be used for proper operation.