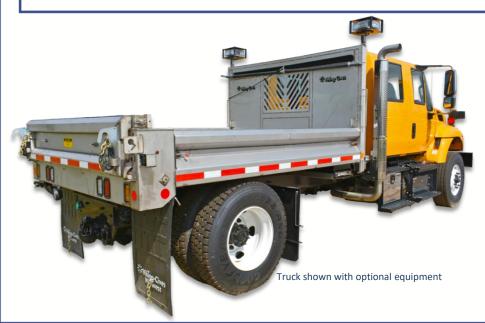

## >>> STAINLESS STEEL PLATFORM /with Drop Down Sides

The North American leader in snow and ice removal equipment vikingcives.com

## STANDARD FEATURES

- Stainless Steel or Corten construction
- Crossmember-less design cuts down extra, unwanted weight
- Fully-welded trapezoid long sills with drainage
- AR450 Hardox or Corten floors
- Spring-loaded lock pins to easily drop sides, no internal mechanism
- Spring-loaded upper tailgate pins to easily lower or remove tailgate
- Manual or Air tailgate latches

## **OPTIONS**

- Pullout ladders available when sides are latched
- Manual pull load cover installed in front of bulkhead for protection
- Load cover pulls through cutout in bulkhead and latches to tailgate
- Various lighting options available
- Various underbody or front mount hoists available