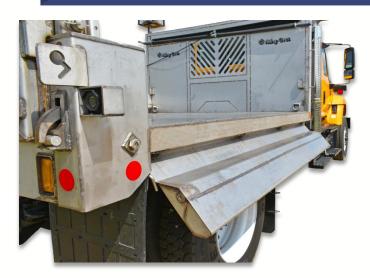

## STANDARD FEATURES

- Stainless Steel or Corten construction
- Crossmember-less design cuts down extra, unwanted weight
- Fully-welded trapezoid long sills with drainage
- AR450 Hardox or Corten floors
- Spring-loaded lock pins to easily drop sides, no internal mechanism
- Spring-loaded upper tailgate pins to easily lower or remove tailgate
- Manual or Air tailgate latches

## **OPTIONS**

- Pullout ladders available when sides are latched
- Manual pull load cover installed in front of bulkhead for protection
- Load cover pulls through cutout in bulkhead and latches to tailgate
- Various lighting options available
- Various underbody or front mount hoists available