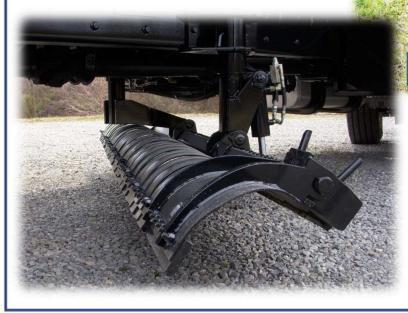

## >>> "SALT-SAVER" UNDERBODY PLOW

### THE VIKING CIVES "SALT SAVER" UNDERBODY PLOW IS THE FIRST MACHINE THAT PLOWS AND SCRAPES WHILE FOLLOWING THE CONTOUR OF THE ROAD!

- Patented flat tine design allows the sectional moldboard to reach deep into wheel ruts and uneven surfaces for maximum snow removal.
- More snow is removed mechanically, less chemical is required to obtain a bare and safe driving surface, making this product environmentally friendly.
- With regular use of the underbody finger plow, build up on your streets is greatly reduced.

### AVAILABLE IN FIXED OR REVERSING

| Model     | Number<br>of Tine          | Clearing<br>Path | Attack<br>Angle | Approx.<br>Weight | Down Pressure                                    |
|-----------|----------------------------|------------------|-----------------|-------------------|--------------------------------------------------|
| VCLUB11FL | 32 plus<br>Trip<br>Section | 9'               | 30 degrees      | 743 lbs.          | 2000 lbs. @<br>1000 PSI<br>hydraulic<br>pressure |