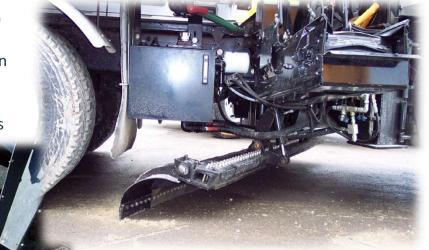

## >>> "SALT-SAVER" UNDERBODY PLOW

### THE VIKING CIVES "SALT SAVER" UNDERBODY PLOW IS THE FIRST MACHINE THAT PLOWS AND SCRAPES WHILE FOLLOWING THE CONTOUR OF THE ROAD!

- Patented flat tine design allows the sectional moldboard to reach deep into wheel ruts and uneven surfaces for maximum snow removal.
- More snow is removed mechanically, less chemical is required to obtain a bare and safe driving surface, making this product environmentally friendly.
- With regular use of the underbody finger plow, build up on your streets is greatly reduced.