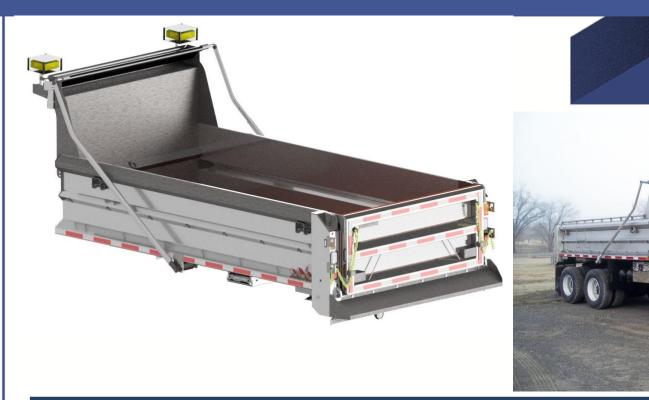

## STAINLESS STEEL BODY FEATURES AND OPTIONS

| · VARIOUS CAPACITIES AVAILABLE UPON REQUEST          | · FULLY WELDED AND DIRT SHEDDING                       |
|------------------------------------------------------|--------------------------------------------------------|
| · CROSS-MEMBERLESS DESIGN                            | · OPTIONAL STEPS, LADDERS AND GRAB HANDLE COMBINATIONS |
| · CORROSION RESISTANT WEATHERING STEEL               | · VARIOUS WALK RAIL CHOICES                            |
| · DOUBLE-ACTING TAILGATE WITH TARP FRIENDLY HARDWARE | · OPTIONAL HEIGHTS, CAB SHIELD AND TARP CONFIGURATIONS |
| · DOUBLE-HING SADDLE TYPE WITH GREASABLE BUSHINGS    |                                                        |