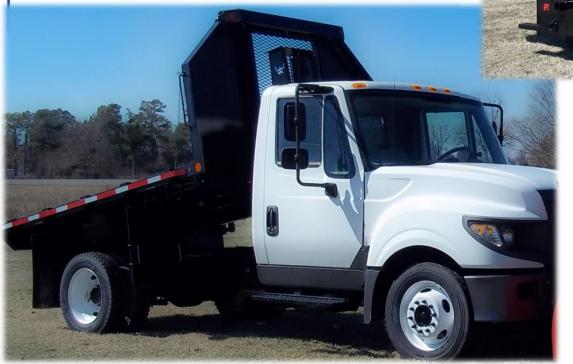

## STANDARD FEATURES

- Western Style cross-member-less design
- > A606 Corrosion Resistant weathering steel
- > AR450 seamless floor
- > Rub rails and stake pockets
- > **Dump Hinge** saddle type with grease-able bushings
- > Tapered bulkhead
- > **LED** lights and standard markers
- Mesh screen in bulkhead
- > Fully welded
- Mailhot Trunnion mount hoist

- Under-mount hoists available with various power options
- Stainless construction available in various combinations along with standard A606 material
- Pull out ladder and handle
- Emergency lighting packages
- Remote greasing to hoist
- D-rings and hidden chain holders