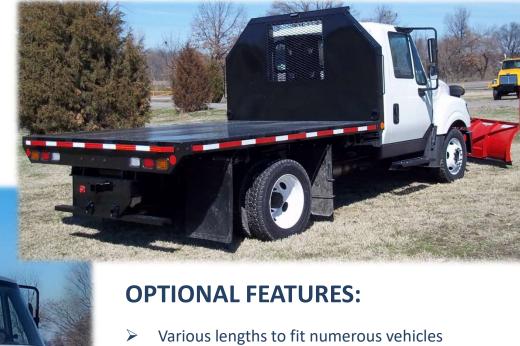

## STANDARD FEATURES

- Western Style cross-member-less design
- > A606 Corrosion Resistant weathering steel
- > AR450 seamless floor
- > Rub rails and stake pockets
- > **Dump Hinge** saddle type with grease-able bushings
- > Tapered bulkhead
- > **LED** lights and standard markers
- Mesh screen in bulkhead
- > Fully welded
- Mailhot Trunnion mount hoist

- Under-mount hoists available with various power options
- Stainless construction available in various combinations along with standard A606 material
- Pull out ladder and handle
- Emergency lighting packages
- Remote greasing to hoist
- D-rings and hidden chain holders