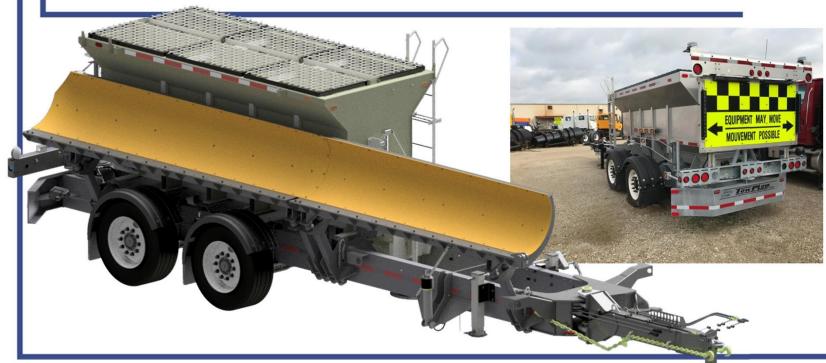

## **TowPLow**

The North American Leader in innovative snow & Ice control equipment.

## **Standard Features**

- 1. Clears up to 26' in a single pass with front plow.
- 2. Plow at Normal Speeds 50-60Kmh (34-37 mph).
- **3. TowPLow Trailer Design** swings out behind truck to increase the clearing path to two lanes.
- 4. Simple, In-Cab Hydraulically Controlled Steering smoothly deploys plow into adjacent lane. Single hydraulic function adjusts TowPLow position. Another single function lever raises and lowers moldboards.
- **5. Multiple Tongue Positions** for matching front plow and optimal material placement.

## **Options**

- •Lefthand discharge.
- •Cutting edge options.
- •8 Yard salt/sand hopper.
- Prewet System.
- •Dual 1025 gal. polymer brine tank for Direct Liquid Application (DLA).
- •Galvanized or painted chassis.
- •Rear signboard, traffic arm & conspicuity options.
- •Adjustable casting moldboard