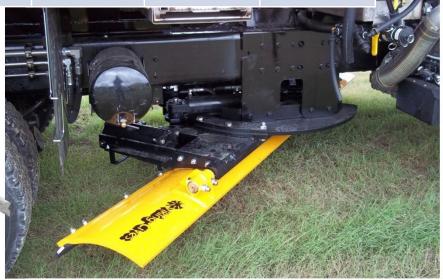

## >>>> Underbody Scraper

## **Standard Features**

- 1. Heavy Duty Moldboard can power through road ice and also perform light grading.
- 2. Hydraulically Reversing Frame allows ice to be discharged left or right.
- **3.** Robust 1" Mounting Plate allows the moldboard to swivel 45 degrees left and right.
- **4. Hydraulic Cylinders** raise and lower the moldboard and springs allow responsive tripping action.

## **Options**

Manual Reversing modelCarbide or Steel grader blades

| Model  | Moldboard<br>Length | Moldboard<br>Height | Weight   |   |
|--------|---------------------|---------------------|----------|---|
| UB1020 | 10'                 | 20"                 | 2830 lbs |   |
| UB1120 | 11'                 | 20"                 | 2910 lbs | 1 |
| UB1220 | 12'                 | 20"                 | 2990 lbs |   |