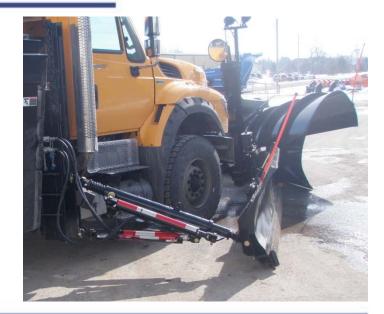

## VCL 350 AHW - All Hydraulic Wing

The North American Leader in innovative snow & Ice control equipment.

## **Standard Features**

- 1. Integral Back-of-Cab Oil Tank with in tank return filter.
- 2. Hydraulic AHW Rear Lifting Arms eliminate the need for cable lift.
- 3. Vertical Wing Arm Slide for benching and shelving.
- **4. Hydraulically Extending Wing Arm** allows the clearing path to be adjusted while plowing.
- **5. Front Tower Trip Hinge** controlled by rubber compression spring.