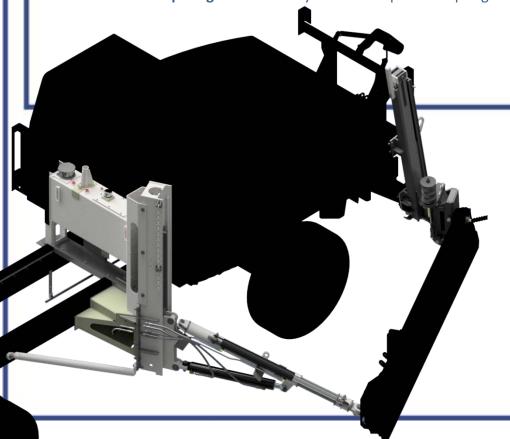

## **Standard Features**

- 1. Integral Back-of-Cab Oil Tank with in tank return filter.
- 2. Hydraulic AHW Rear Lifting Arms eliminate the need for cable lift.
- 3. Vertical Wing Arm Slide for benching and shelving.
- **4. Hydraulically Extending Wing Arm** allows the clearing path to be adjusted while plowing.
- **5. Front Tower Trip Hinge** controlled by rubber compression spring.