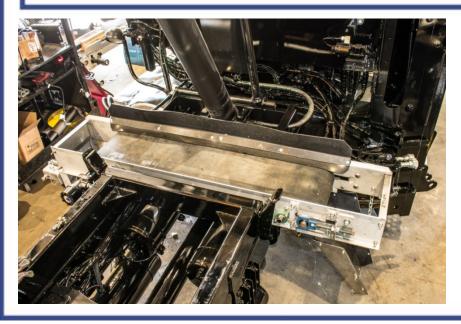

## >>>> VCL Belt Cross Conveyor

The North American Leader in innovative snow & Ice control equipment.

## **Standard Features**

- 1. Smooth Belt Drive offers quieter operation.
- 2. Multi Season Versatility for sand and salt application, asphalt, and coarse materials.
- **3.** Easily Adjust Belt Tension at the turn of a screw to extend the life of the belt.
- 4. Ideal for Multi Season Contractors
- 5. Easily Adjustable Salt Chutes allow the spread pattern of salt to be adjusted.