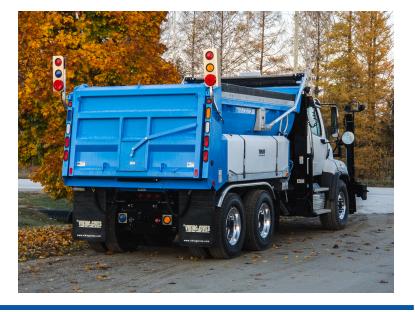

## >>> Proline Light Weight III (PLLW-III)

The North American Leader in innovative snow & Ice control equipment.

## **Standard Features**

- 1. U-Style Design specifically designed for sand, salt and aggregate material spreading.
- 2. Self Tensioning Chain ensures that the chain is functioning properly, and at proper tension.
- 3. Front Discharge
- 4. Double Acting Tailgate for carrying large items.
- 5. Air Tailgate Release for easy material dumping.
- 6. Body Prop Dump Hinge for safety checks.
- 7. Durable 3/16" Corten Sides resist material wear & corrosion.
- 8. Right Rear Inspection Ladder
- 9. Top Lift Hoist Cylinder
- **10. Body Mounted Liquid Tanks**