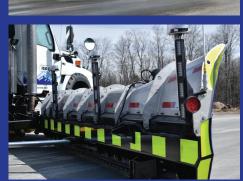

## **Hooded Wing Profile**

Effectively eliminates snow from drifting above the level of the moldboard, to enhance visibility for following motorists.

**Casting End** rolls, compacts, and displaces snow further from the roadside.

# **Stainless Steel Moldboard**

Resists corrosion and wear and provides a longer service life.

# Live-Edge Blade Compatibility

The Magna Wing cutting edge can be outfitted with standard blades or Live-Edge blades that contour to the road surface and remove hardpacked ice more effectively.