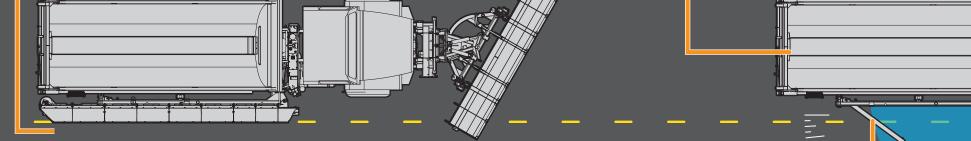

# Variable Clearing Path

Able to deploy at various angles adapting to roads of all widths. Seamlessly transition from 2 to 1 lane, while still clearing merging lanes.

When the Magna Wing is retracted, it will fit within one lane, allowing traffic to pass safely.