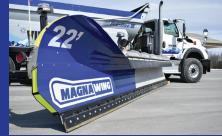

# **DOUBLE YOUR TRUCK** DOUBLE YOUR WORK.

The Magna Wing system from Viking-Cives Ltd. is an ultra-long wing that allows for one truck to do the work of two.

Capable of multilane snow and ice control, the Magna Wing features Integrated systems that enhance ease of use for the operators and road safety for motorists.

# **Technical Specifications**

| Weight | 4900 lbs / 2222 kg |
|--------|--------------------|
| Length | 22′ / 6.7 m        |
| Height | 49″ / 1.2 m        |

\* Magna Wing will fit on any truck with a 210" CA chassis