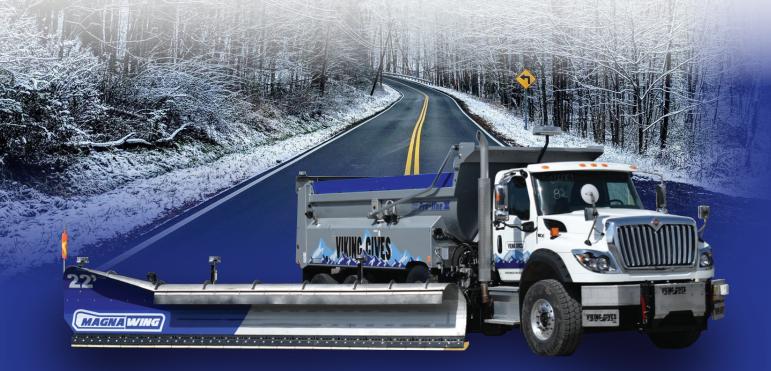

# **DOUBLE YOUR TRUCK** DOUBLE YOUR WORK.

The Magna Wing system from Viking-Cives Ltd. is an ultra-long wing that allows for one truck to do the work of two.

Capable of multilane snow and ice control, the Magna Wing features Integrated systems that enhance ease of use for the operators and road safety for motorists.

# The Magna Wing adds even more capability to your Viking-Cives all season equipment, and can quickly and easily attach and detach within minutes to give your fleet quicker and

more capable reaction times to snow events.