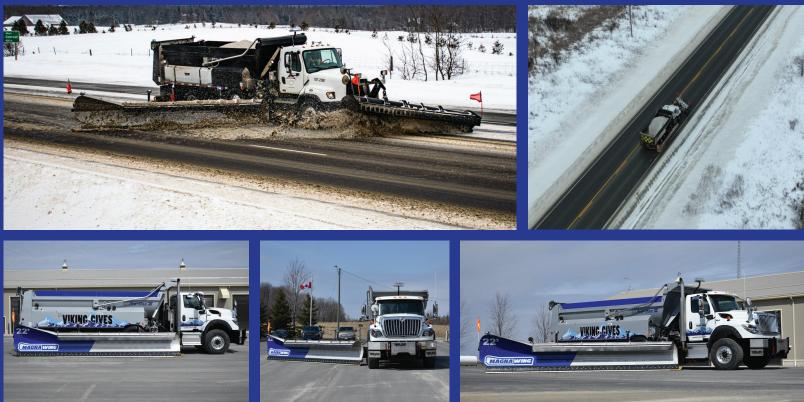

# **DOUBLE YOUR TRUCK** DOUBLE YOUR WORK.

The Magna Wing system from Viking-Cives Ltd. is an ultra-long wing that allows for one truck to do the work of two.

Capable of multilane snow and ice control, the Magna Wing features Integrated systems that enhance ease of use for the operators and road safety for motorists.

# The Magna Wing adds even more capability to your Viking-Cives all season equipment, and can quickly and easily attach and detach within minutes to give your fleet quicker and

more capable reaction times to snow events.

# Variable Clearing Path

Able to deploy at various angles adapting to roads of all widths. Seamlessly transition from 2 to 1 lane, while still clearing merging lanes.

When the Magna Wing is retracted, it will fit within one lane, allowing traffic to pass safely.