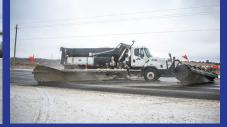

# Variable Clearing Path

Able to deploy at various angles adapting to roads of all widths. Seamlessly transition from 2 to 1 lane, while still clearing merging lanes.

When the Magna Wing is retracted, it will fit within one lane, allowing traffic to pass safely.