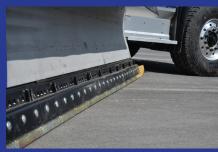

# Live-Edge Blade Compatibility

The Magna Wing cutting edge can be outfitted with standard blades or Live-Edge blades that contour to the road surface and remove hardpacked ice more effectively.