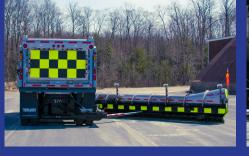

# **DOUBLE YOUR TRUCK** DOUBLE YOUR WORK.

The Magna Wing system from Viking-Cives Ltd. is an ultra-long wing that allows for one truck to do the work of two.

Capable of multilane snow and ice control, the Magna Wing features Integrated systems that enhance ease of use for the operators and road safety for motorists.

# **Conspicuity Kit** The highly visible signboard and

ultra bright lighting kit effectively communicates plowing operations to motorists.

# **Cross Conveyor Compatible**

Will Work with front or rear discharge spreaders, allowing material placement where it is needed.