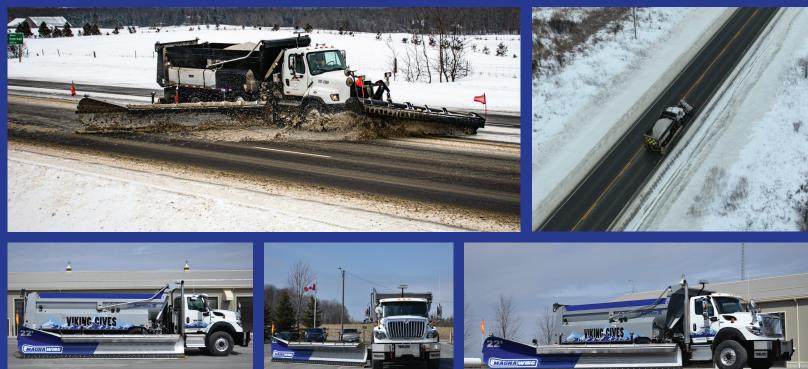

# **DOUBLE YOUR TRUCK** DOUBLE YOUR WORK.

The Magna Wing system from Viking-Cives Ltd. is an ultra-long wing that allows for one truck to do the work of two.

Capable of multilane snow and ice control, the Magna Wing features Integrated systems that enhance ease of use for the operators and road safety for motorists.

# The Magna Wing adds even more capability to your Viking-Cives all season equipment, and can quickly and easily attach and detach within minutes to give your fleet quicker and

more capable reaction times to snow events.

# Variable Clearing Path

Able to deploy at various angles adapting to roads of all widths. Seamlessly transition from 2 to 1 lane, while still clearing merging lanes.

When the Magna Wing is retracted, it will fit within one lane, allowing traffic to pass safely.