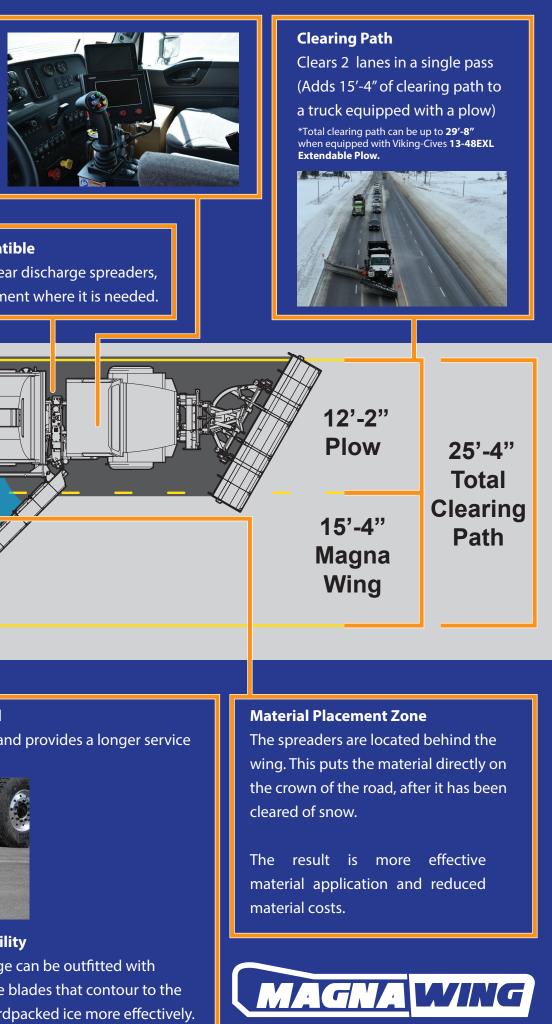

# Wing Position Display

Indicates the deployment of the wing, and mirror cameras, gives operators a full view of wing status in one convenient place on the console.

Ergonomic Cab Control Layout Puts all the controls comfortably within reach of the operators.

# Variable Clearing Path

Able to deploy at various angles adapting to roads of all widths. Seamlessly transition from 2 to 1 lane, while still clearing merging lanes.

When the Magna Wing is retracted, it will fit within one lane, allowing traffic to pass safely.