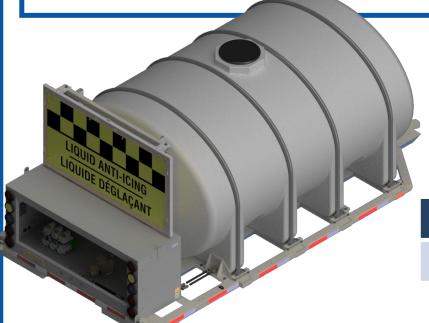

## **Standard Features**

- 1. Polymer Liquid Tank capable of carrying 2650 us/gal. water or salt brine without corroding. \*Water tank can be loaded onto truck with max 1325 us/gal (half full).
- 2. Galvanized Steel Frame resists corrosion.
- Mounts to Roller-Pro Tipping Frame. Easily engages vertical and horizontal safety locks secure the tank and frame to Roller-Pro frame rails.
- **4. Stainless Steel Enclosure** keeps pump & valves protected from the elements.

5. Rear Sign Board & Integrated Lighting keeps your truck visible to drivers and can be configured to comply with regional lighting and visibility requirements.