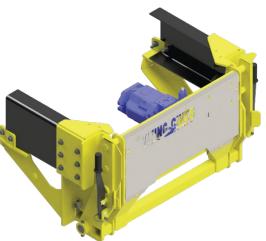

## VCL LPM (Low Power Mount) Hitch

The North American Leader in innovative snow & Ice control equipment.

## **Standard Features**

- 1. Robust & Durable Construction
- 2. Lighter Than our 500HD hitch.
- **3. Detaching Design** allows for easy mounting and un-mounting in minutes, without the use of tools.
- **4. Simplified Hydraulic Design** for easier operation, and maintenance.
- 5. Single Cylinder Lock Pin
- **6. Hydraulic Accumulator** maintains constant hydraulic pressure and dampens vibrations and shock while carrying the plow.
- **7. Low Mount Design** leaves grill and engine bay unobstructed. Better cooling, and visibility.