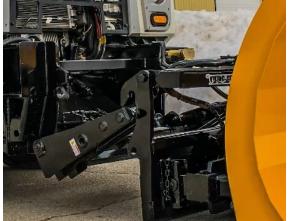

## VCL LPM (Low Power Mount) Hitch

The North American Leader in innovative snow & Ice control equipment.

## **Standard Features**

- 1. Robust & Durable Construction
- 2. Lighter Than our 500HD hitch.
- **3. Detaching Design** allows for easy mounting and un-mounting in minutes, without the use of tools.
- **4. Simplified Hydraulic Design** for easier operation, and maintenance.
- 5. Single Cylinder Lock Pin
- **6. Hydraulic Accumulator** maintains constant hydraulic pressure and dampens vibrations and shock while carrying the plow.
- **7. Low Mount Design** leaves grill and engine bay unobstructed. Better cooling, and visibility.

Hitch options available for front plow only or wing and plow.

Detail view of the LPM 500 hitch connecting to the hitch plate.