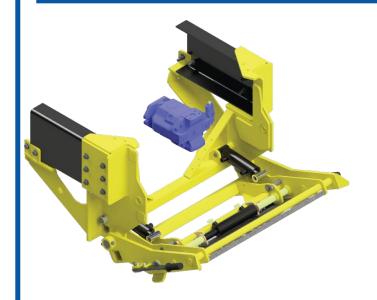

## VCL LPM (Low Power Mount) Hitch

The North American Leader in innovative snow & Ice control equipment.

## **Standard Features**

- 1. Robust & Durable Construction
- 2. Lighter Than our 500HD hitch.
- **3. Detaching Design** allows for easy mounting and un-mounting in minutes, without the use of tools.
- **4. Simplified Hydraulic Design** for easier operation, and maintenance.
- 5. Single Cylinder Lock Pin
- **6. Hydraulic Accumulator** maintains constant hydraulic pressure and dampens vibrations and shock while carrying the plow.
- **7. Low Mount Design** leaves grill and engine bay unobstructed. Better cooling, and visibility.

Hitch options available for front plow only or wing and plow.

Detail view of the LPM 500 hitch connecting to the hitch plate.