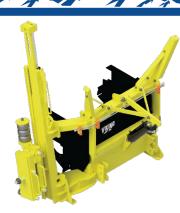

## VCL LPM (Low Power Mount) Hitch

The North American Leader in innovative snow & Ice control equipment.

## **Standard Features**

- 1. Robust & Durable Construction
- 2. Lighter Than our 500HD hitch.
- **3. Detaching Design** allows for easy mounting and un-mounting in minutes, without the use of tools.
- **4. Simplified Hydraulic Design** for easier operation, and maintenance.
- 5. Single Cylinder Lock Pin
- **6. Hydraulic Accumulator** maintains constant hydraulic pressure and dampens vibrations and shock while carrying the plow.
- **7. Low Mount Design** leaves grill and engine bay unobstructed. Better cooling, and visibility.