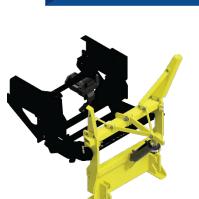

## VCL LPM (Low Power Mount) Hitch

The North American Leader in innovative snow & Ice control equipment.

Hitch options available for front plow only or wing and plow.

Detail view of the LPM 500 hitch connecting to the hitch plate.