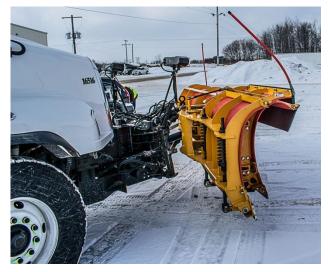

Full curbside window visibility

#### **Standard Features**

- 2. Trip Edge Design: Torsion springs Allow the blade to trip when hitting immovable objects, protecting the road and the plow.
- **3. Reduce Vehicle Weight** by eliminating the need for a wing system.
- 4. Enhanced Curbside Visibility. Wingless design eliminates passenger window obstructions and reduces damage to mirrors.
- **5. Parallel Lift Pushframe:** Levels moldboard to road surface and transport.
- 6. Angle in both directions with extension out: Extension mates seamlessly with moldboard when deployed.
- 7. Use moldboard at any stage of deployment.
- 8. Adapters available for 500T & 500HD hitches.
- **9.** More aggressive scraping by increased plow weight.
- 10. Quick storage and Removal.
- 11. Ease of usability, snow plow operation and training.
- 12. Extension edge designed to float on uneven surfaces.
- \* Hydraulic power float is required.