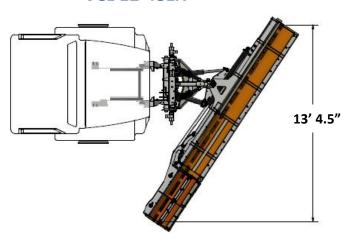

| Model       | Clearing Path<br>(bulldozer) | Clearing Path<br>(33 deg.<br>Angle) | Height | Moldboard<br>Thickness | Approx.<br>Weight |
|-------------|------------------------------|-------------------------------------|--------|------------------------|-------------------|
| VCL 12-48EX | 16′                          | 13′4″                               | 39.5"  | 0.3 Poly               | 3700 lbs          |

#### **Clearing Path Comparison**

#### **VCL 12-48EX**