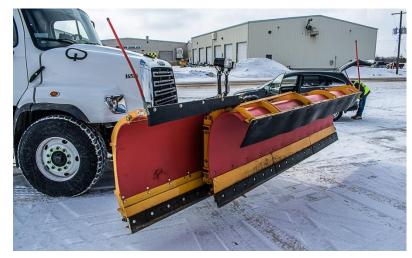

#### **Options**

- Blades
- Curb Shoes
- Moldboard Shoes
- Marker Whips
- Quick Tack Swivel
- Rubber Deflector
- Safeway Quick Disconnects

Full curbside window visibility