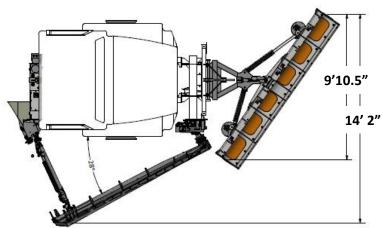

| Model       | Clearing Path<br>(bulldozer) | Clearing Path<br>(33 deg.<br>Angle) | Height | Moldboard<br>Thickness | Approx.<br>Weight |
|-------------|------------------------------|-------------------------------------|--------|------------------------|-------------------|
| VCL 12-48EX | 16′                          | 13′4″                               | 39.5"  | 0.3 Poly               | 3700 lbs          |

#### **Clearing Path Comparison**

#### **VCL 12-48EX**