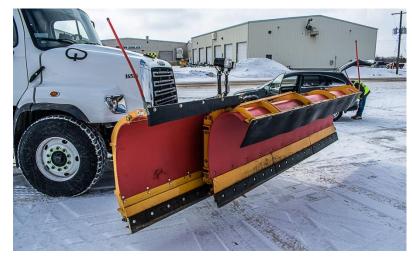

### **Application**

- 1. Ideal for in town or city use.
- 2. Versatility in tight spaces. Quickly extends and retracts.
- 3. Ideal for clearing roads with a bike lane.
- 4. Pairs well with unit equipped with a Tow Plow.

Full curbside window visibility