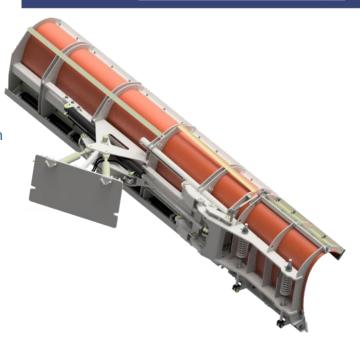

## >>> VCL Extendable Plow

The North American Leader in innovative snow & Ice control equipment.

#### **Standard Features**

- 1. Power Ram Reversing Polymer moldboard can discharge snow left or right side.
- 2. Trip Edge Design: Torsion springs Allow the blade to trip when hitting immovable objects, protecting the road and the plow.
- **3. Reduce Vehicle Weight** by eliminating the need for a wing system.
- 4. Enhanced Curbside Visibility. Wingless design eliminates passenger window obstructions and reduces damage to mirrors.
- **5.** Parallel Lift Pushframe: Levels moldboard to road surface and transport.
- 6. Angle in both directions with extension out: Extension mates seamlessly with moldboard when deployed.
- 7. Use moldboard at any stage of deployment.
- 8. Adapters available for 500T & 500HD hitches.
- **9.** More aggressive scraping by increased plow weight.
- 10. Quick storage and Removal.
- 11. Ease of usability, snow plow operation and training.
- 12. Extension edge designed to float on uneven surfaces.
- \* Hydraulic power float is required.