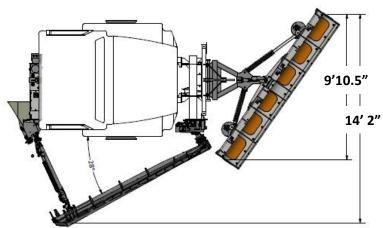

| Model       | Clearing Path<br>(bulldozer) | Clearing Path<br>(33 deg.<br>Angle) | Height | Moldboard<br>Thickness | Approx.<br>Weight |
|-------------|------------------------------|-------------------------------------|--------|------------------------|-------------------|
| VCL 12-48EX | 16'                          | 13'4"                               | 39.5"  | 0.3 Poly               | 3700 lbs          |

#### **Clearing Path Comparison**

#### **VCL 12-48EX**