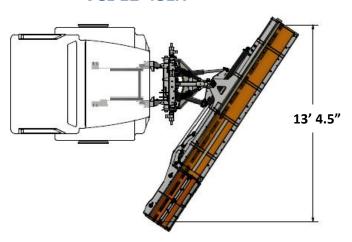

| Model       | Clearing Path<br>(bulldozer) | Clearing Path<br>(33 deg.<br>Angle) | Height | Moldboard<br>Thickness | Approx.<br>Weight |
|-------------|------------------------------|-------------------------------------|--------|------------------------|-------------------|
| VCL 12-48EX | 16'                          | 13'4"                               | 39.5"  | 0.3 Poly               | 3700 lbs          |

#### **Clearing Path Comparison**

#### **VCL 12-48EX**