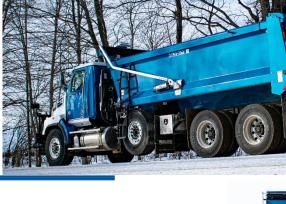

## **Proline Flat Floor (PLFF)**

The North American Leader in innovative snow & Ice control equipment.

#### **Standard Features**

- **1. Flat Floor Design** specifically designed for sand, salt and aggregate material spreading, and summer construction operations.
- **2. Self Tensioning Chain** ensures that the chain is functioning properly, and at proper tension.
- 3. Front Discharge
- 4. Double Acting Tailgate for carrying large items.
- 5. Air Tailgate Release for easy material dumping
- 6. Body Prop Dump Hinge for operator safety.
- 7. Durable 3/16" Hardox 450 Sides resist material wear & corrosion.