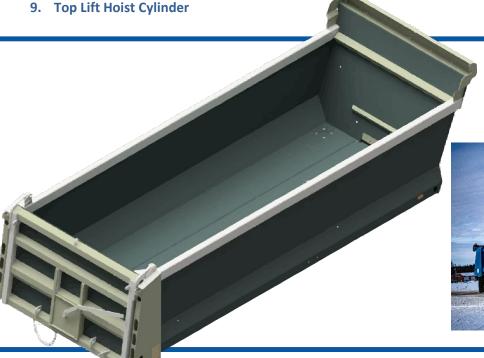

#### **Standard Features**

- **1. Flat Floor Design** specifically designed for sand, salt and aggregate material spreading, and summer construction operations.
- **2. Self Tensioning Chain** ensures that the chain is functioning properly, and at proper tension.
- 3. Front Discharge
- 4. Double Acting Tailgate for carrying large items.
- 5. Air Tailgate Release for easy material dumping
- 6. Body Prop Dump Hinge for operator safety.
- 7. Durable 3/16" Hardox 450 Sides resist material wear & corrosion.

Liquid Tank (left) and Slope Plate (right)

## **Options**

- •Auger, chain or belt cross conveyors
- •Rear & Bi-Directional discharge
- Material screens
- Lighting kits

- Air tarp
- •Internally mounted liquid tanks or slope plates for winter material flow.
- •Cab shield
- Asphalt apron
- •Sideboards or Material Shedding Angles