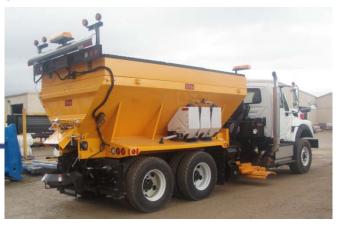

## >>> VBS Alberta Hopper

The North American Leader in innovative snow & Ice control equipment.

## **Standard Features**

- **1.** V-Style Spreader Design specifically designed for sand salt and aggregate material spreading.
- 2. Durable 10 gauge Corten Construction resists material wear and corrosion.
- 3. Material Screens
- 4. Front Discharge
- 5. Integrated Chain Conveyor
- 6. Tailgate & Dump Hoist for easy material unloading.

## Options

•Stainless steel construction

- •6" steel extensions
- •Side Mounted brine tanks
- •Automated or manual
- •Rear discharge

| 10 | Model      | Width | Height | Inside<br>Length | Outside<br>Length | <b>Level Capacity</b><br>w/6" Extensions |
|----|------------|-------|--------|------------------|-------------------|------------------------------------------|
| ,  | VBS AB-14  | 96"   | 64"    | 14'              | 178″              | <b>11.7 yd3</b><br>13.8 yd3              |
|    | VBS AB- 17 | 96″   | 64"    | 17'              | 214"              | <b>14.2 yd3</b><br>16.7 yd3              |
|    | VBS AB-13  | 96″   | 64"    | 13'              | 166"              | <b>10.9 yd3</b><br>12.8 yd3              |