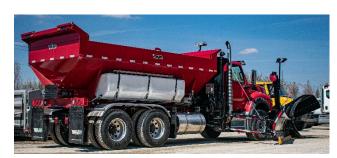

## **VCL Frame Mount Hopper (VFH)**

The North American Leader in innovative snow & Ice control equipment.

## **Standard Features**

- **1. V-Style Spreader Design** specifically designed for sand salt and aggregate material spreading.
- **2. Quick Removal System** allows for seasonal body swap.
- **3. Durable 10 gauge Corten Construction** resists material wear and corrosion.
- 4. Side Inspection Ladder
- 5. Galvanized Material Screens
- 6. Front Discharge
- 7. Integrated Chain Conveyor with manual tension adjustment