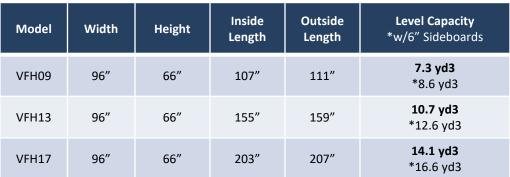

## **VCL Frame Mount Hopper (VFH)**

The North American Leader in innovative snow & Ice control equipment.

## **Standard Features**

- **1. V-Style Spreader Design** specifically designed for sand salt and aggregate material spreading.
- **2. Quick Removal System** allows for seasonal body swap.
- **3. Durable 10 gauge Corten Construction** resists material wear and corrosion.
- 4. Side Inspection Ladder
- 5. Galvanized Material Screens
- 6. Front Discharge
- 7. Integrated Chain Conveyor with manual tension adjustment

## **Options**

- •Stainless steel construction
- •Body mounted fenders or liquid tanks.
- •Front Cross Conveyor (chain, dual auger, or belt drive)
- •Automated or manual control systems
- Salt Chute
- Poly Sideboards