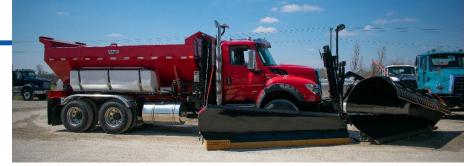

## **VCL Frame Mount Hopper (VFH)**

The North American Leader in innovative snow & Ice control equipment.

## **Standard Features**

- **1. V-Style Spreader Design** specifically designed for sand salt and aggregate material spreading.
- **2. Quick Removal System** allows for seasonal body swap.
- **3. Durable 10 gauge Corten Construction** resists material wear and corrosion.
- 4. Side Inspection Ladder
- 5. Galvanized Material Screens
- 6. Front Discharge
- 7. Integrated Chain Conveyor with manual tension adjustment