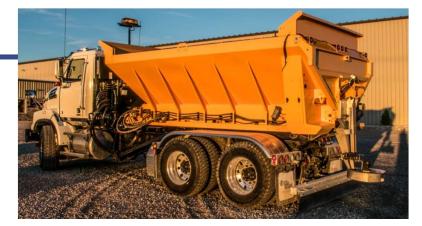

## Roller-Pro Salt Hopper

The North American Leader in innovative snow & Ice control equipment.

## **Standard Features**

- **1. V-Style Spreader Design** specifically designed for sand salt and aggregate material spreading.
- 2. Capable of mounting, fully loaded, onto Roller-Pro tipping frame.
- **3. Durable 10 gauge Corten Construction** resists material wear and corrosion.
- 4. Rear Inspection Ladder
- 5. Material Screens
- 6. Front Discharge

7. Integrated Chain Conveyor

8. Air Tailgate