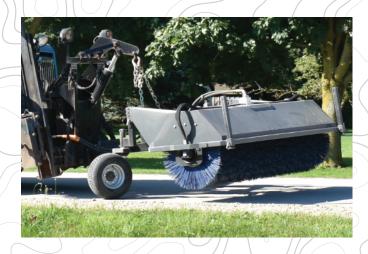

## Quickly transform your snow plow truck into a safe and effective clean-up tool. The Power Broom from Viking Cives is ideal for clearing accumulated grit in rural intersections and tidying up after road construction activities. Simply hook the Power Broom up to your truck's front harness and operate it using the existing plow controls in the comfort and safety of your truck cab.

## **Standard Features**

- 1. 96" wide
- 2. 32" diameter rotary broom

POWER BROO

- 3. Bristles are composed of a combination of convoluted poly and wire brushes.
- 4. Hydraulic direct drive with motors on each end of the broom drum and built in cushion valve.
- 5. Adjustable heavy duty swivel caster wheels with pneumatic tires
- Reversible swing allows the broom to angle
  15 degrees to the right and the left
- 7. Standard swivel mount allows for installation onto existing plow harness which is raised and lowered using the plow lift cylinder.
- 8. Existing plow controls in the cab are used to lift and swivel the broom.