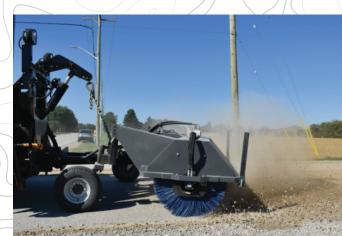

## Quickly transform your snow plow truck into a safe and effective clean-up tool. The Power Broom from Viking Cives is ideal for clearing accumulated grit in rural intersections and tidying up after road construction activities. Simply hook the Power Broom up to your truck's front harness and operate it using the existing plow controls in the comfort and safety of your truck cab.

## **Standard Features**

- 1. 96" wide
- 2. 32" diameter rotary broom

POWER BROO

- 3. Bristles are composed of a combination of convoluted poly and wire brushes.
- 4. Hydraulic direct drive with motors on each end of the broom drum and built in cushion valve.
- 5. Adjustable heavy duty swivel caster wheels with pneumatic tires
- Reversible swing allows the broom to angle
  15 degrees to the right and the left
- 7. Standard swivel mount allows for installation onto existing plow harness which is raised and lowered using the plow lift cylinder.
- 8. Existing plow controls in the cab are used to lift and swivel the broom.