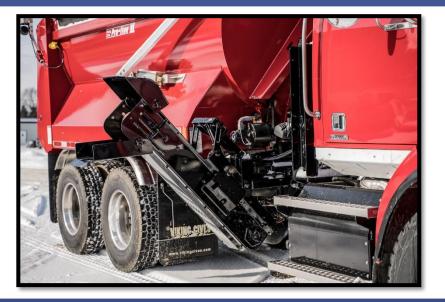

## **Standard Features**

- 1. Smooth belt drive offers quieter operation.
- 2. Multi season versatility for sand, salt, asphalt, and coarse materials.
- 3. Easily adjust belt tension at the turn of a screw to extend the life of the belt.
- 4. Ideal for multi season contractors.
- 5. Adjustable upper & lower material deflectors.
- 6. Unloader conveyor folds tight to side of dump body for storage and transport.
- 7. Ideal for loading a sidewalk sander.
- 8. High temperature belt for use with asphalt.

## >>> VCL Sidewalk Unloader

The North American Leader in innovative snow & Ice control equipment.

| Specifications   |                                                                                  |
|------------------|----------------------------------------------------------------------------------|
| Conveyor Length  | 60 inches                                                                        |
| Conveyor Width   | 12 inch belt width, 16 1/2 inch overall                                          |
| Belt             | Rubber, c/w molded cleat, 1/2 inch thickness                                     |
| Drive Type       | Positive engagement sprocket                                                     |
| Discharge Height | 36 inch to 48 inch, varies with chassis height                                   |
| Construction     | Heavy duty 3/16" Cor-ten A side frame belt on roller, no wear strips to replace. |
| Controls         | Hydraulic raise/lower conveyor incline adjustment. Variable conveyor speed.      |
| Installation     | Pin in place, easily attached or detached quick disconnect hydraulics.           |