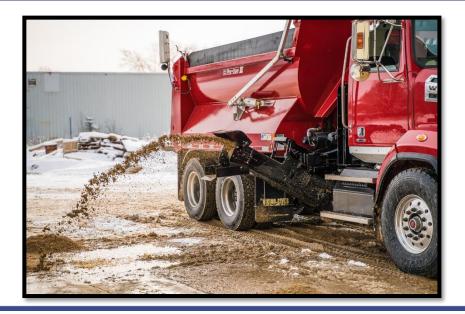

## >>> VCL Sidewalk Unloader

## **Standard Features**

- 1. Smooth belt drive offers quieter operation.
- 2. Multi season versatility for sand, salt, asphalt, and coarse materials.
- 3. Easily adjust belt tension at the turn of a screw to extend the life of the belt.
- 4. Ideal for multi season contractors.
- 5. Adjustable upper & lower material deflectors.
- 6. Unloader conveyor folds tight to side of dump body for storage and transport.
- 7. Ideal for loading a sidewalk sander.
- 8. High temperature belt for use with asphalt.

## >>> VCL Sidewalk Unloader

The North American Leader in innovative snow & Ice control equipment.

| Specifications   |                                                                                  |
|------------------|----------------------------------------------------------------------------------|
| Conveyor Length  | 60 inches                                                                        |
| Conveyor Width   | 12 inch belt width, 16 1/2 inch overall                                          |
| Belt             | Rubber, c/w molded cleat, 1/2 inch thickness                                     |
| Drive Type       | Positive engagement sprocket                                                     |
| Discharge Height | 36 inch to 48 inch, varies with chassis height                                   |
| Construction     | Heavy duty 3/16" Cor-ten A side frame belt on roller, no wear strips to replace. |
| Controls         | Hydraulic raise/lower conveyor incline adjustment. Variable conveyor speed.      |
| Installation     | Pin in place, easily attached or detached quick disconnect hydraulics.           |