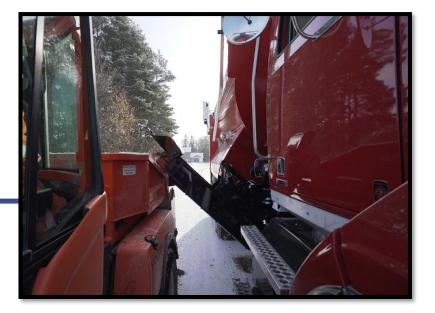

## **Standard Features**

- 1. Smooth belt drive offers quieter operation.
- 2. Multi season versatility for sand, salt, asphalt, and coarse materials.
- 3. Easily adjust belt tension at the turn of a screw to extend the life of the belt.
- 4. Ideal for multi season contractors.
- 5. Adjustable upper & lower material deflectors.
- 6. Unloader conveyor folds tight to side of dump body for storage and transport.
- 7. Ideal for loading a sidewalk sander.
- 8. High temperature belt for use with asphalt.

## >>> VCL Sidewalk Unloader

The North American Leader in innovative snow & Ice control equipment.

| Specifications   |                                                                                  |
|------------------|----------------------------------------------------------------------------------|
| Conveyor Length  | 60 inches                                                                        |
| Conveyor Width   | 12 inch belt width, 16 1/2 inch overall                                          |
| Belt             | Rubber, c/w molded cleat, 1/2 inch thickness                                     |
| Drive Type       | Positive engagement sprocket                                                     |
| Discharge Height | 36 inch to 48 inch, varies with chassis height                                   |
| Construction     | Heavy duty 3/16" Cor-ten A side frame belt on roller, no wear strips to replace. |
| Controls         | Hydraulic raise/lower conveyor incline adjustment. Variable conveyor speed.      |
| Installation     | Pin in place, easily attached or detached quick disconnect hydraulics.           |